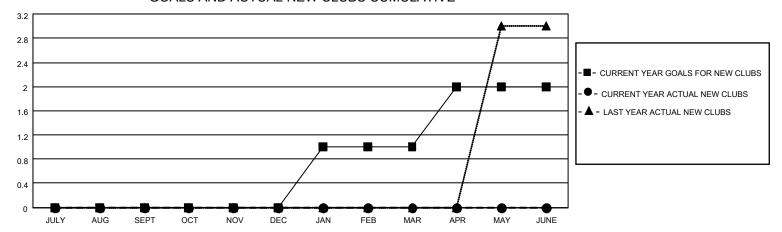

## GOALS AND ACTUAL NEW CLUBS CUMULATIVE

## MONTHLY MEMBERSHIP PROGRESS REPORT

LOCATION TURKEY District 118 Y Results as of: 8/31/2022

| Clubs RESULTS FOR 2022-2023 |   |   |   | Members RESULTS FOR 2022-2023 |    |    |    |
|-----------------------------|---|---|---|-------------------------------|----|----|----|
|                             |   |   |   |                               |    |    |    |
| JULY/AUG/SEPT               | 0 | 0 | 0 | JULY/AUG/SEPT                 | 70 | 13 | 10 |
| OCT/NOV/DEC                 | 0 | 0 | 0 | OCT/NOV/DEC                   | 25 | 0  | 0  |
| JAN/FEB/MAR                 | 1 | 0 | 0 | JAN/FEB/MAR                   | 30 | 0  | 0  |
| APR/MAY/JUNE                | 1 | 0 | 0 | APR/MAY/JUNE                  | 25 | 0  | 0  |