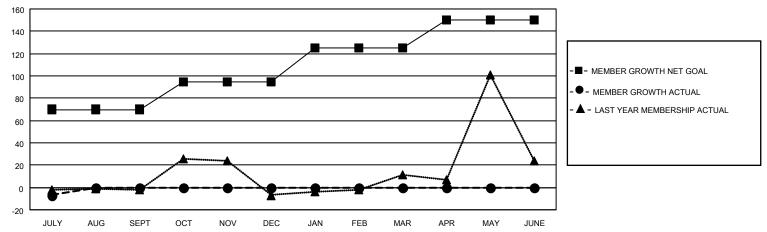

## GOALS AND ACTUAL MEMBERS CUMULATIVE

| DROPPED CLUBS: 0 |    | 5 CLUBS OF 55 ADDED 1 OR<br>MORE NEW MEMBERS | GENDER DISTRIBUTION                 |              |  |
|------------------|----|----------------------------------------------|-------------------------------------|--------------|--|
|                  |    | WORL NEW WEINBERG                            | MALE                                | 467 (36.71%) |  |
|                  |    |                                              | FEMALE                              | 805 (63.29%) |  |
| DROPPED MEMBERS  |    |                                              | NON BINARY                          | 0 (0.00%)    |  |
|                  |    |                                              | PREFER NOT TO ANSWER 0 (0.00%)      |              |  |
| DECEASED         | 0  |                                              |                                     | ,            |  |
| CLUB CANCELLED   | 0  | CLICK HERE FOR CUMULATIVE                    | TOTAL FAMILY UNIT MEMBERS           | 304          |  |
| OTHER            | 10 | MEMBERSHIP DATA                              |                                     |              |  |
| TOTAL            | 10 |                                              | FAMILY MEMBERS PAYING HALF DUES 163 |              |  |
|                  |    |                                              |                                     |              |  |

## MONTHLY MEMBERSHIP PROGRESS REPORT

LOCATION TURKEY District 118 Y Results as of: 8/31/2022

| Clubs RESULTS FOR 2022-2023 |   |   |   | Members RESULTS FOR 2022-2023 |    |    |    |
|-----------------------------|---|---|---|-------------------------------|----|----|----|
|                             |   |   |   |                               |    |    |    |
| JULY/AUG/SEPT               | 0 | 0 | 0 | JULY/AUG/SEPT                 | 70 | 13 | 10 |
| OCT/NOV/DEC                 | 0 | 0 | 0 | OCT/NOV/DEC                   | 25 | 0  | 0  |
| JAN/FEB/MAR                 | 1 | 0 | 0 | JAN/FEB/MAR                   | 30 | 0  | 0  |
| APR/MAY/JUNE                | 1 | 0 | 0 | APR/MAY/JUNE                  | 25 | 0  | 0  |